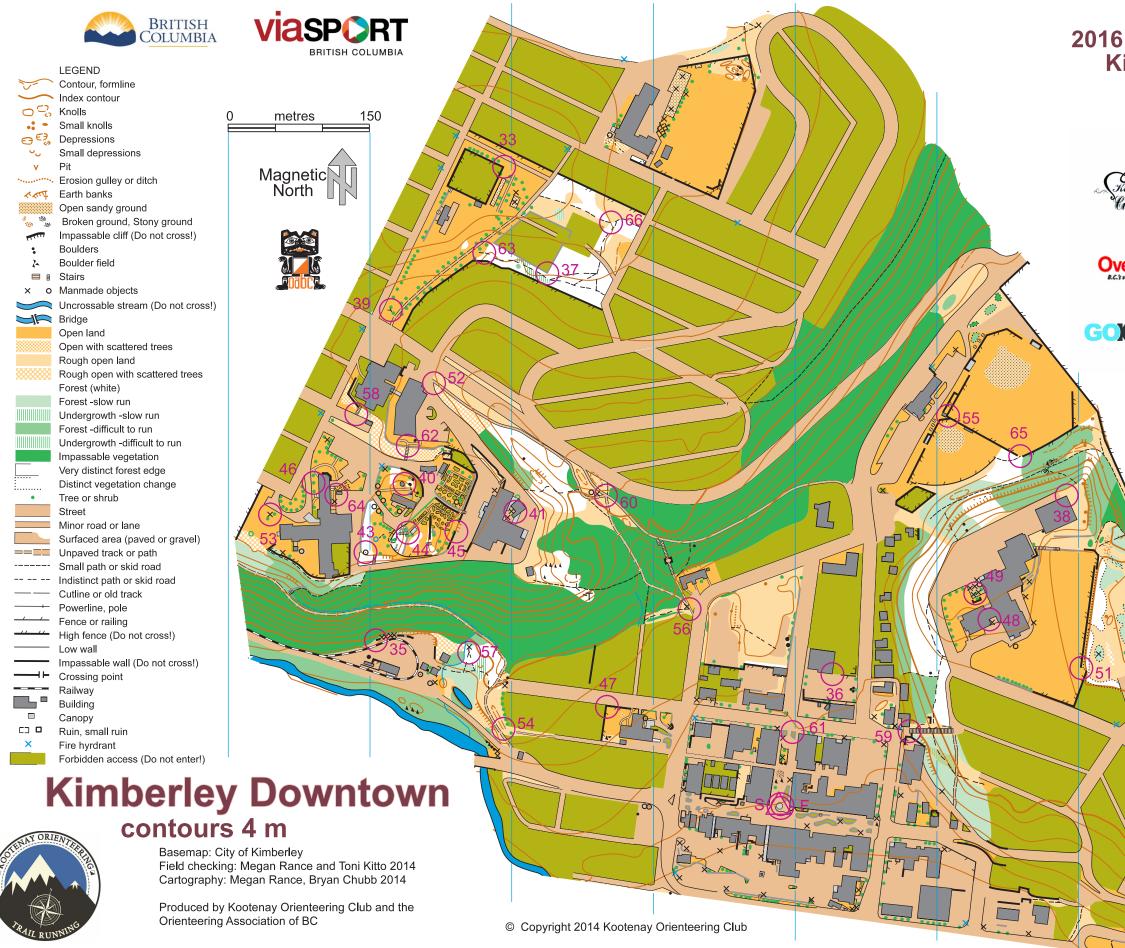

| 6 O-Mazing Race<br>(imberley, BC |            |            |                     |                                |                                                          |  |
|----------------------------------|------------|------------|---------------------|--------------------------------|----------------------------------------------------------|--|
|                                  | OUTDOOR OF | SAR & CLOT |                     |                                | KOOTEDAY                                                 |  |
| kimbertey<br>CityBakery          | HIGH       | UNTRY      |                     | <b>V</b>                       | NOUNTAIN                                                 |  |
| erwaitea                         |            |            |                     | Columbia<br>Basin              |                                                          |  |
| voy own jour people.             |            |            |                     | E                              | 3COC2014Sprint                                           |  |
|                                  |            | 6          |                     | S                              | Fence, Southwest End                                     |  |
| <b>Ximberle</b>                  | INE        | (+         | •                   | 33                             | Fence, East corner                                       |  |
|                                  | y          | A GOOD PLA | -                   | 35                             | Power line, West End                                     |  |
|                                  |            |            |                     | 36                             | Building, Southeast corner                               |  |
|                                  |            | CIL        |                     | 37                             | Stone wall, South corner                                 |  |
|                                  |            | SH         |                     | 38                             | Building, North corner                                   |  |
|                                  |            |            |                     | 39                             | Fence                                                    |  |
|                                  |            |            |                     | 40                             | Building, East side                                      |  |
|                                  |            |            | 41                  | Building, East corner (inside) |                                                          |  |
|                                  |            |            |                     | 43                             | Boundary stone, Cairn, South side                        |  |
| F                                |            |            |                     | 44                             |                                                          |  |
| ₩                                |            |            |                     | 45                             | Earth bank, South foot                                   |  |
|                                  |            |            |                     | 46                             | Distinctive tree                                         |  |
|                                  |            |            |                     | 47                             | Fence, Northwest corner<br>(inside)                      |  |
| E CI                             |            |            |                     | 48                             | Building, Northwest corner<br>(inside)                   |  |
| TE A                             |            |            |                     | 49                             | Distinctive tree, South side                             |  |
|                                  |            |            |                     | 51                             | Fence, South End                                         |  |
|                                  |            |            |                     | 52                             | Road Path Junction                                       |  |
|                                  |            |            |                     | 53                             | Special item                                             |  |
|                                  |            |            |                     | 54                             | Hill, Southeast part                                     |  |
|                                  | 4          |            |                     | 55                             | Fence, West corner (inside)                              |  |
|                                  |            |            |                     | 56                             | Path Path Junction                                       |  |
|                                  |            |            |                     | 57                             | Path Path Junction                                       |  |
|                                  |            | 2          |                     | 58                             | Stairway, Top                                            |  |
|                                  |            |            |                     | 59                             | Stairway, Lower part                                     |  |
|                                  |            |            |                     | 60                             | Path Crossing                                            |  |
|                                  |            |            |                     | 61                             | Stone wall                                               |  |
|                                  | 7          |            |                     | 62                             | Stairway, Lower part                                     |  |
|                                  |            |            |                     | 63                             | Veg. boundary                                            |  |
|                                  |            |            |                     | 64                             | Building, Southwest corner                               |  |
|                                  |            |            |                     | 65                             | Fence, Northeast End                                     |  |
|                                  |            |            |                     | 66                             | Path, Bend                                               |  |
|                                  |            |            |                     | )                              |                                                          |  |
|                                  |            |            | www.66/<br>OMlezing | nes net<br>Race N              | 9.0.13 Kostenay Orienteering Club<br>lay 2016 with logos |  |
|                                  |            |            |                     |                                |                                                          |  |