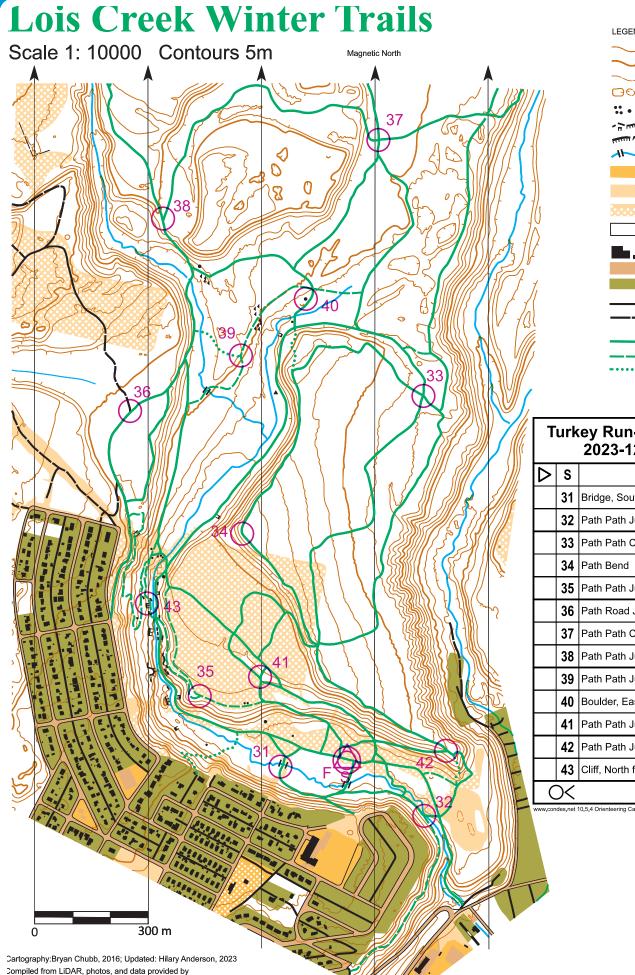

the of Kimberley. The Orthophon and Kostenay Orienteering Club Conforme to ISSkiOM 2010

| Turkey Run-Off 2023<br>2023-12-27          |    |                       |
|--------------------------------------------|----|-----------------------|
| $\triangleright$                           | S  |                       |
|                                            | 31 | Bridge, Southwest End |
|                                            | 32 | Path Path Junction    |
|                                            | 33 | Path Path Crossing    |
|                                            | 34 | Path Bend             |
|                                            | 35 | Path Path Junction    |
|                                            | 36 | Path Road Junction    |
|                                            | 37 | Path Path Crossing    |
|                                            | 38 | Path Path Junction    |
|                                            | 39 | Path Path Junction    |
|                                            | 40 | Boulder, East side    |
|                                            | 41 | Path Path Junction    |
|                                            | 42 | Path Path Junction    |
|                                            | 43 | Cliff, North foot     |
|                                            | 2  | >0                    |
| www.condes.net 10.5.4 Orienteering Calgary |    |                       |